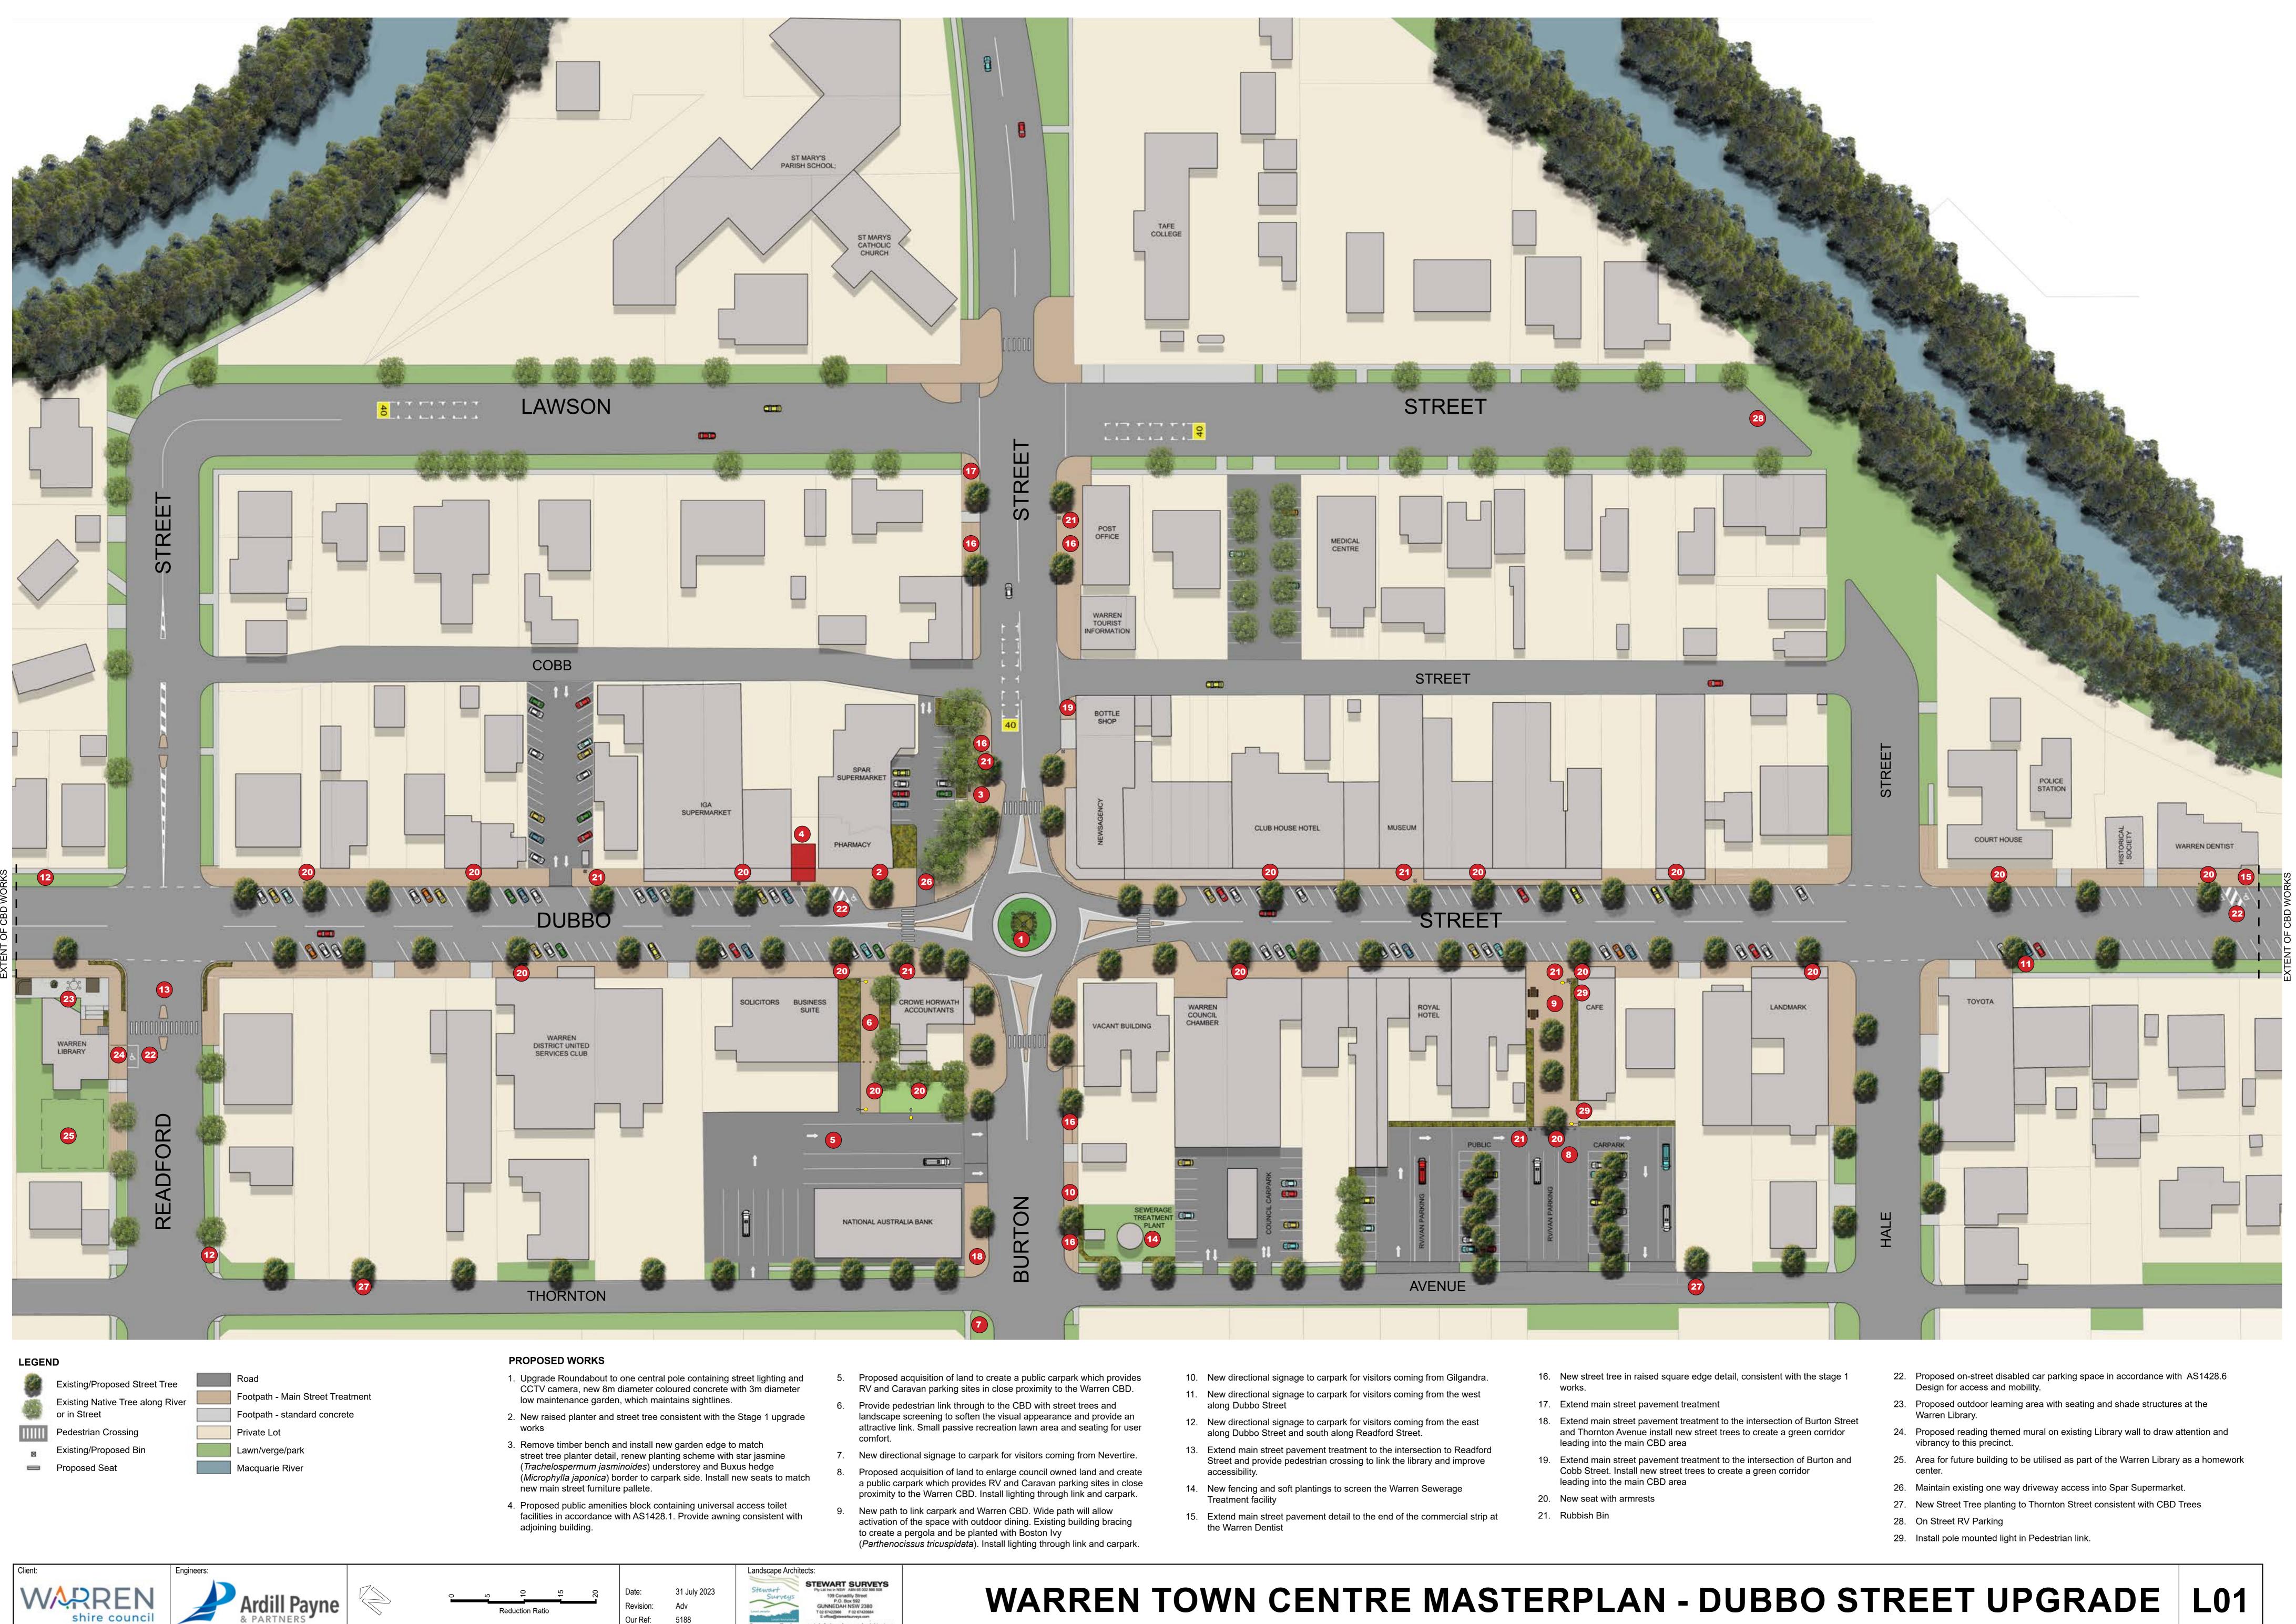

|     | alor                |
|-----|---------------------|
| 13. | Exte<br>Stre<br>acc |
| 14. | Nev<br>Trea         |
| 15. | Exte<br>the         |
|     |                     |

|             |                                |                             | Landscape Architects:                                                                                                |
|-------------|--------------------------------|-----------------------------|----------------------------------------------------------------------------------------------------------------------|
| <b>-</b> 20 | Date:<br>Revision:<br>Our Ref: | 31 July 2023<br>Adv<br>5188 | Stewart<br>Surveys<br>Surveys<br>Surveys<br>Surveys<br>Surveys<br>Surveysors, Environmental & Landscape Architecture |