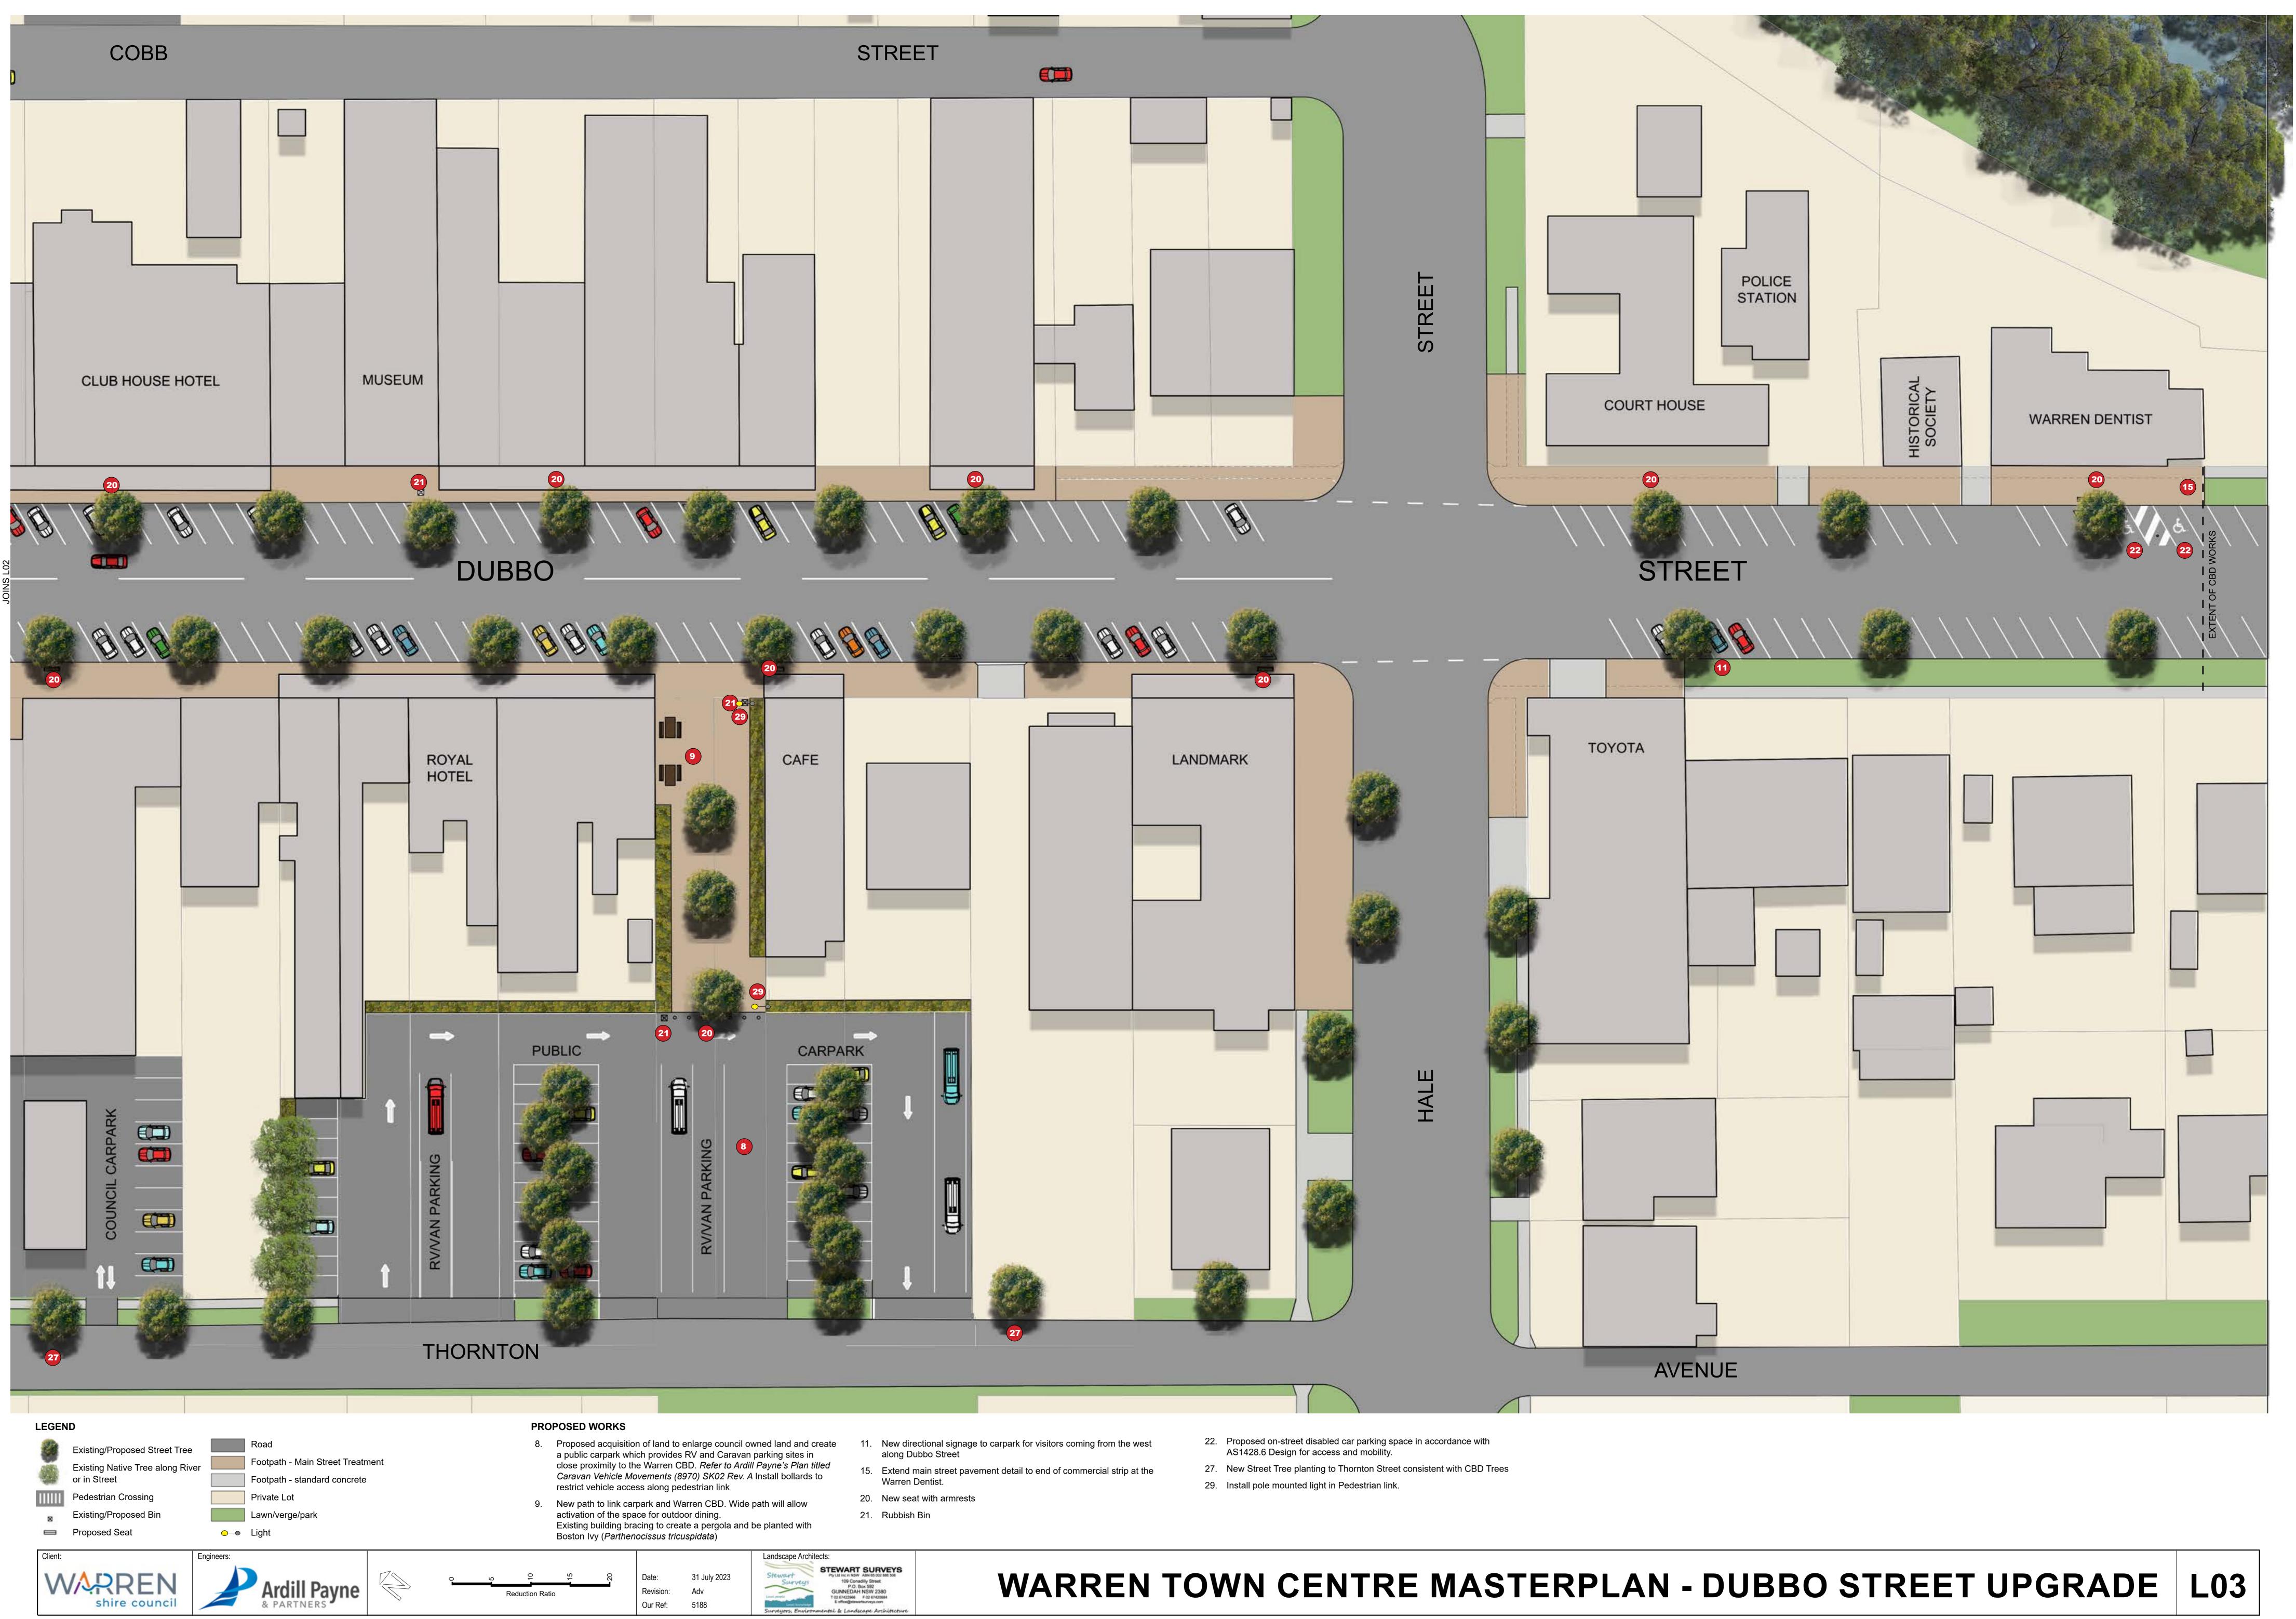

|     | alor                |
|-----|---------------------|
| 13. | Exte<br>Stre<br>acc |
| 14. | Nev<br>Trea         |
| 15. | Exte<br>the         |
|     |                     |

|             |                                |                             | Landscape Architects:                                                                                                |
|-------------|--------------------------------|-----------------------------|----------------------------------------------------------------------------------------------------------------------|
| <b>-</b> 20 | Date:<br>Revision:<br>Our Ref: | 31 July 2023<br>Adv<br>5188 | Stewart<br>Surveys<br>Surveys<br>Surveys<br>Surveys<br>Surveys<br>Surveysors, Environmental & Landscape Architecture |