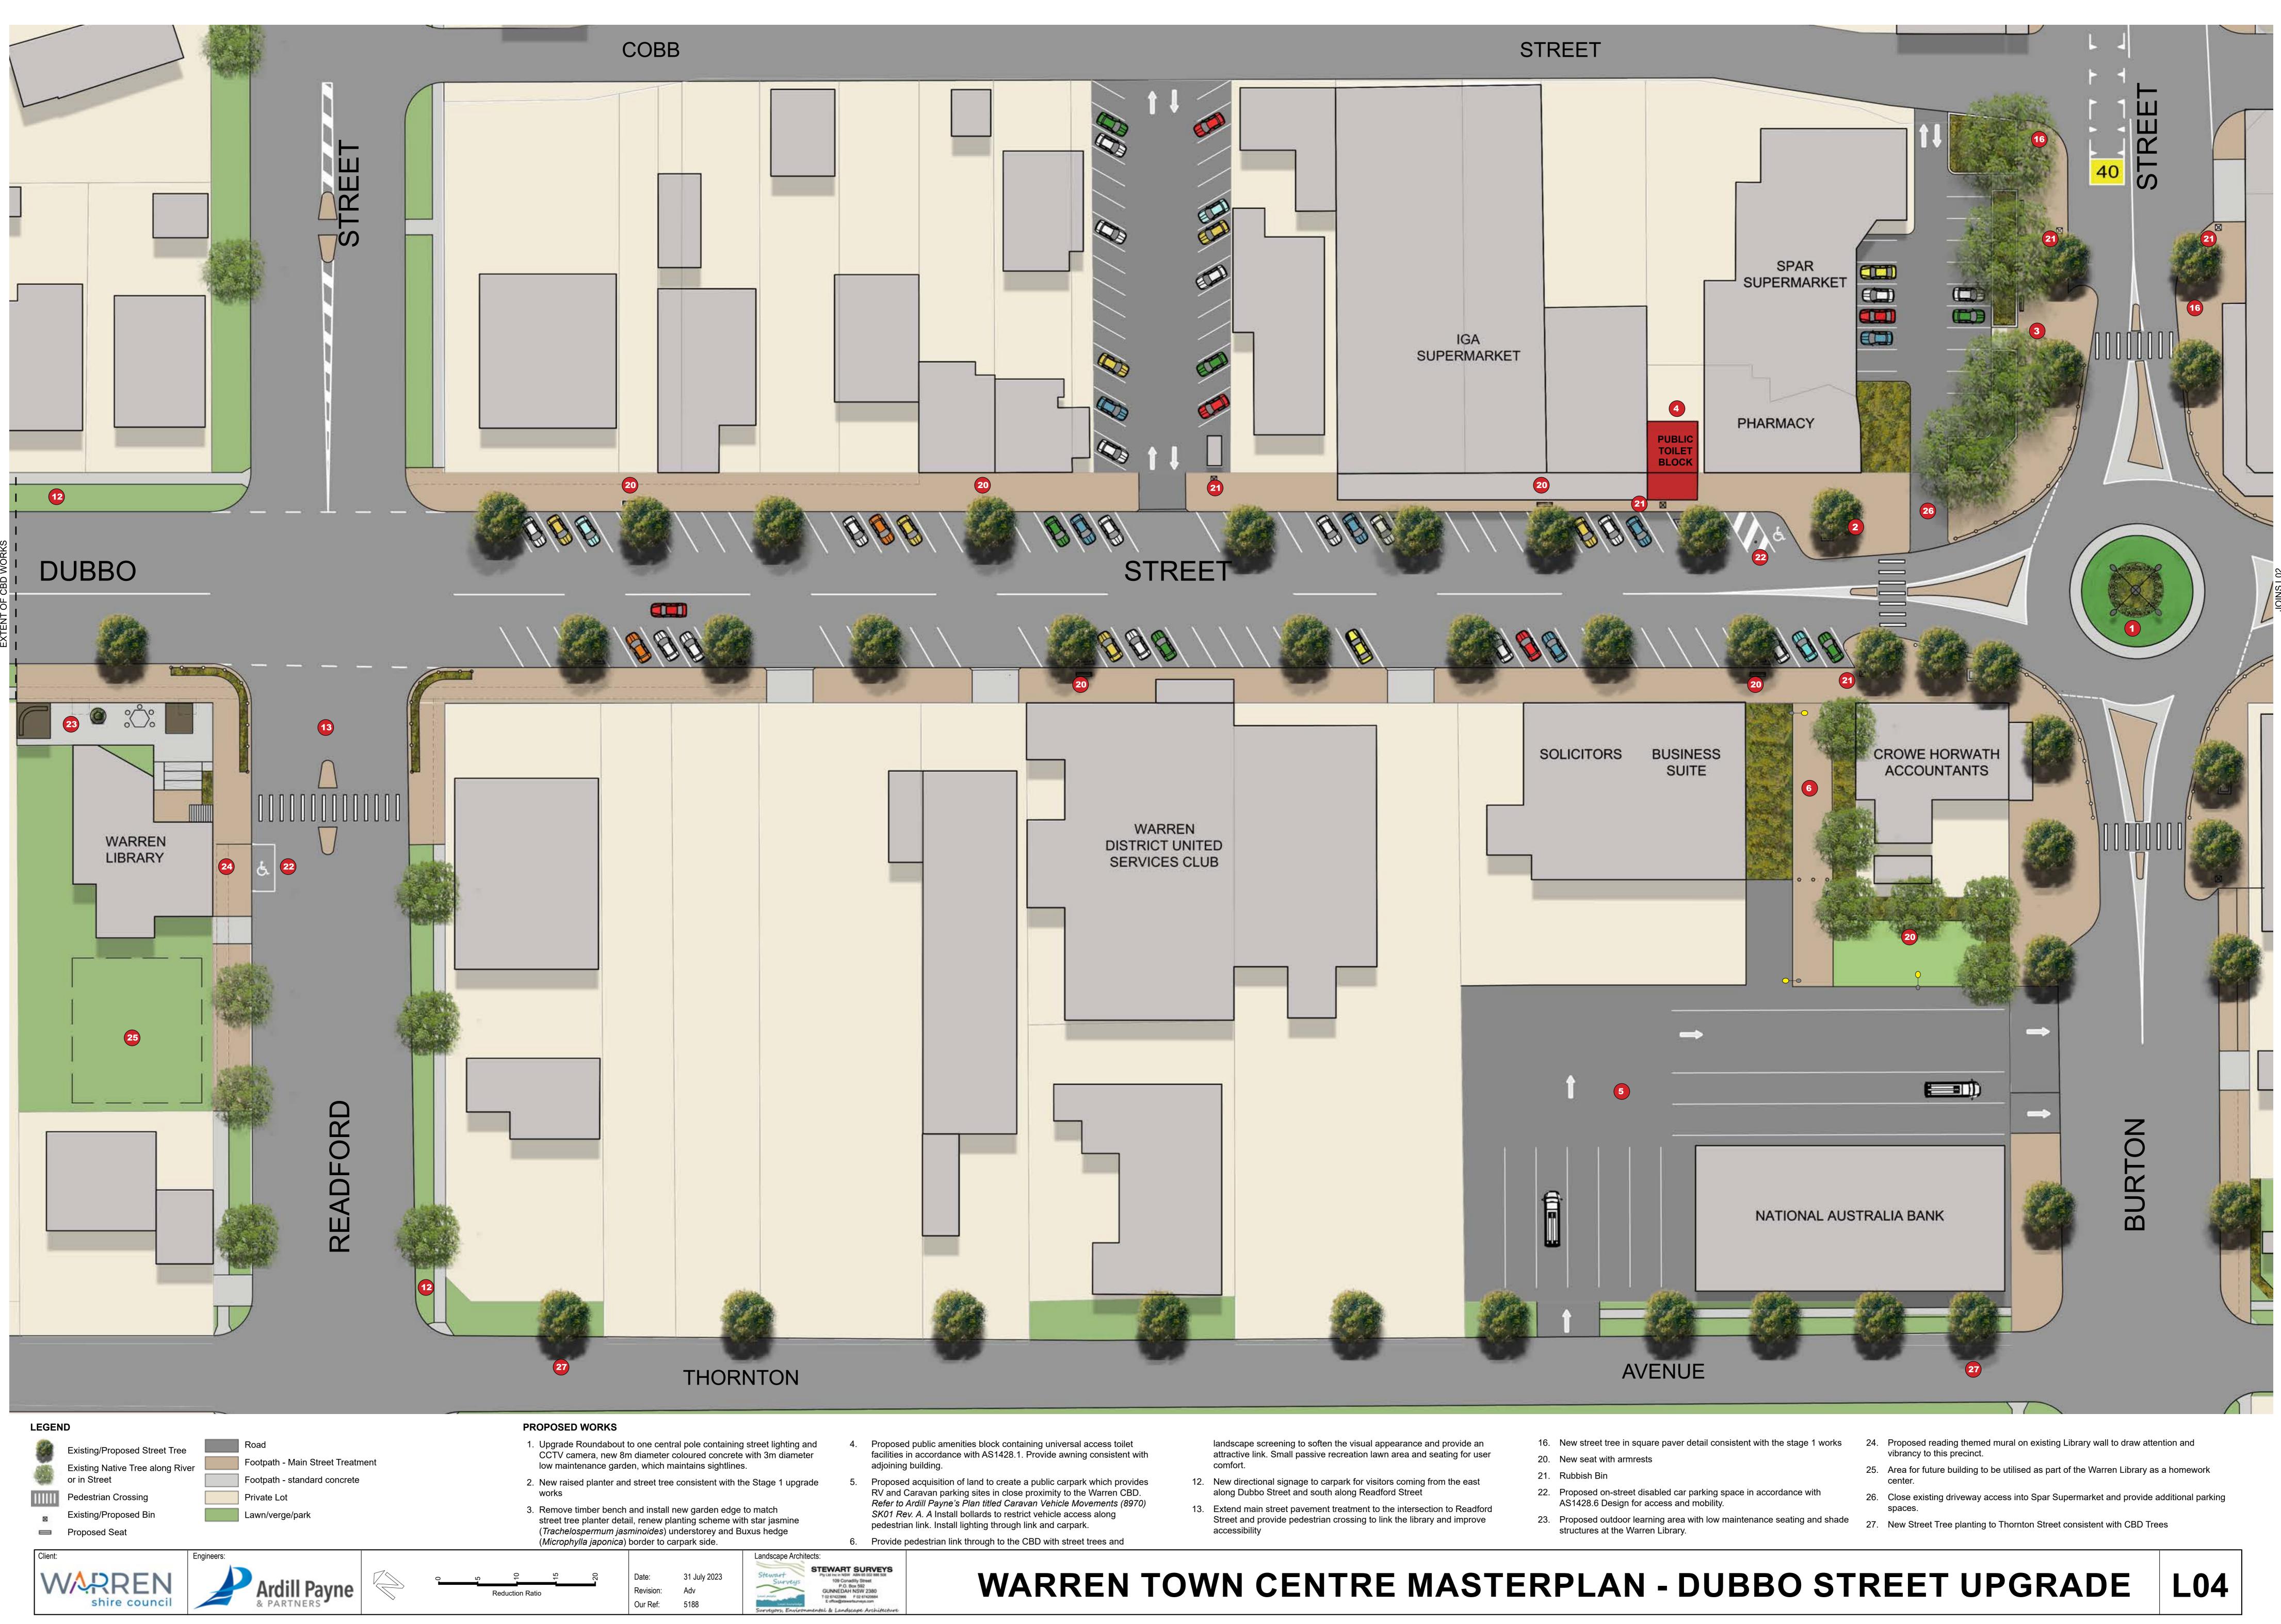

|     | alor                |
|-----|---------------------|
| 13. | Exte<br>Stre<br>acc |
| 14. | Nev<br>Trea         |
| 15. | Exte<br>the         |
|     |                     |

|             |                                |                             | Landscape Architects:                                                                                                |
|-------------|--------------------------------|-----------------------------|----------------------------------------------------------------------------------------------------------------------|
| <b>-</b> 20 | Date:<br>Revision:<br>Our Ref: | 31 July 2023<br>Adv<br>5188 | Stewart<br>Surveys<br>Surveys<br>Surveys<br>Surveys<br>Surveys<br>Surveysors, Environmental & Landscape Architecture |