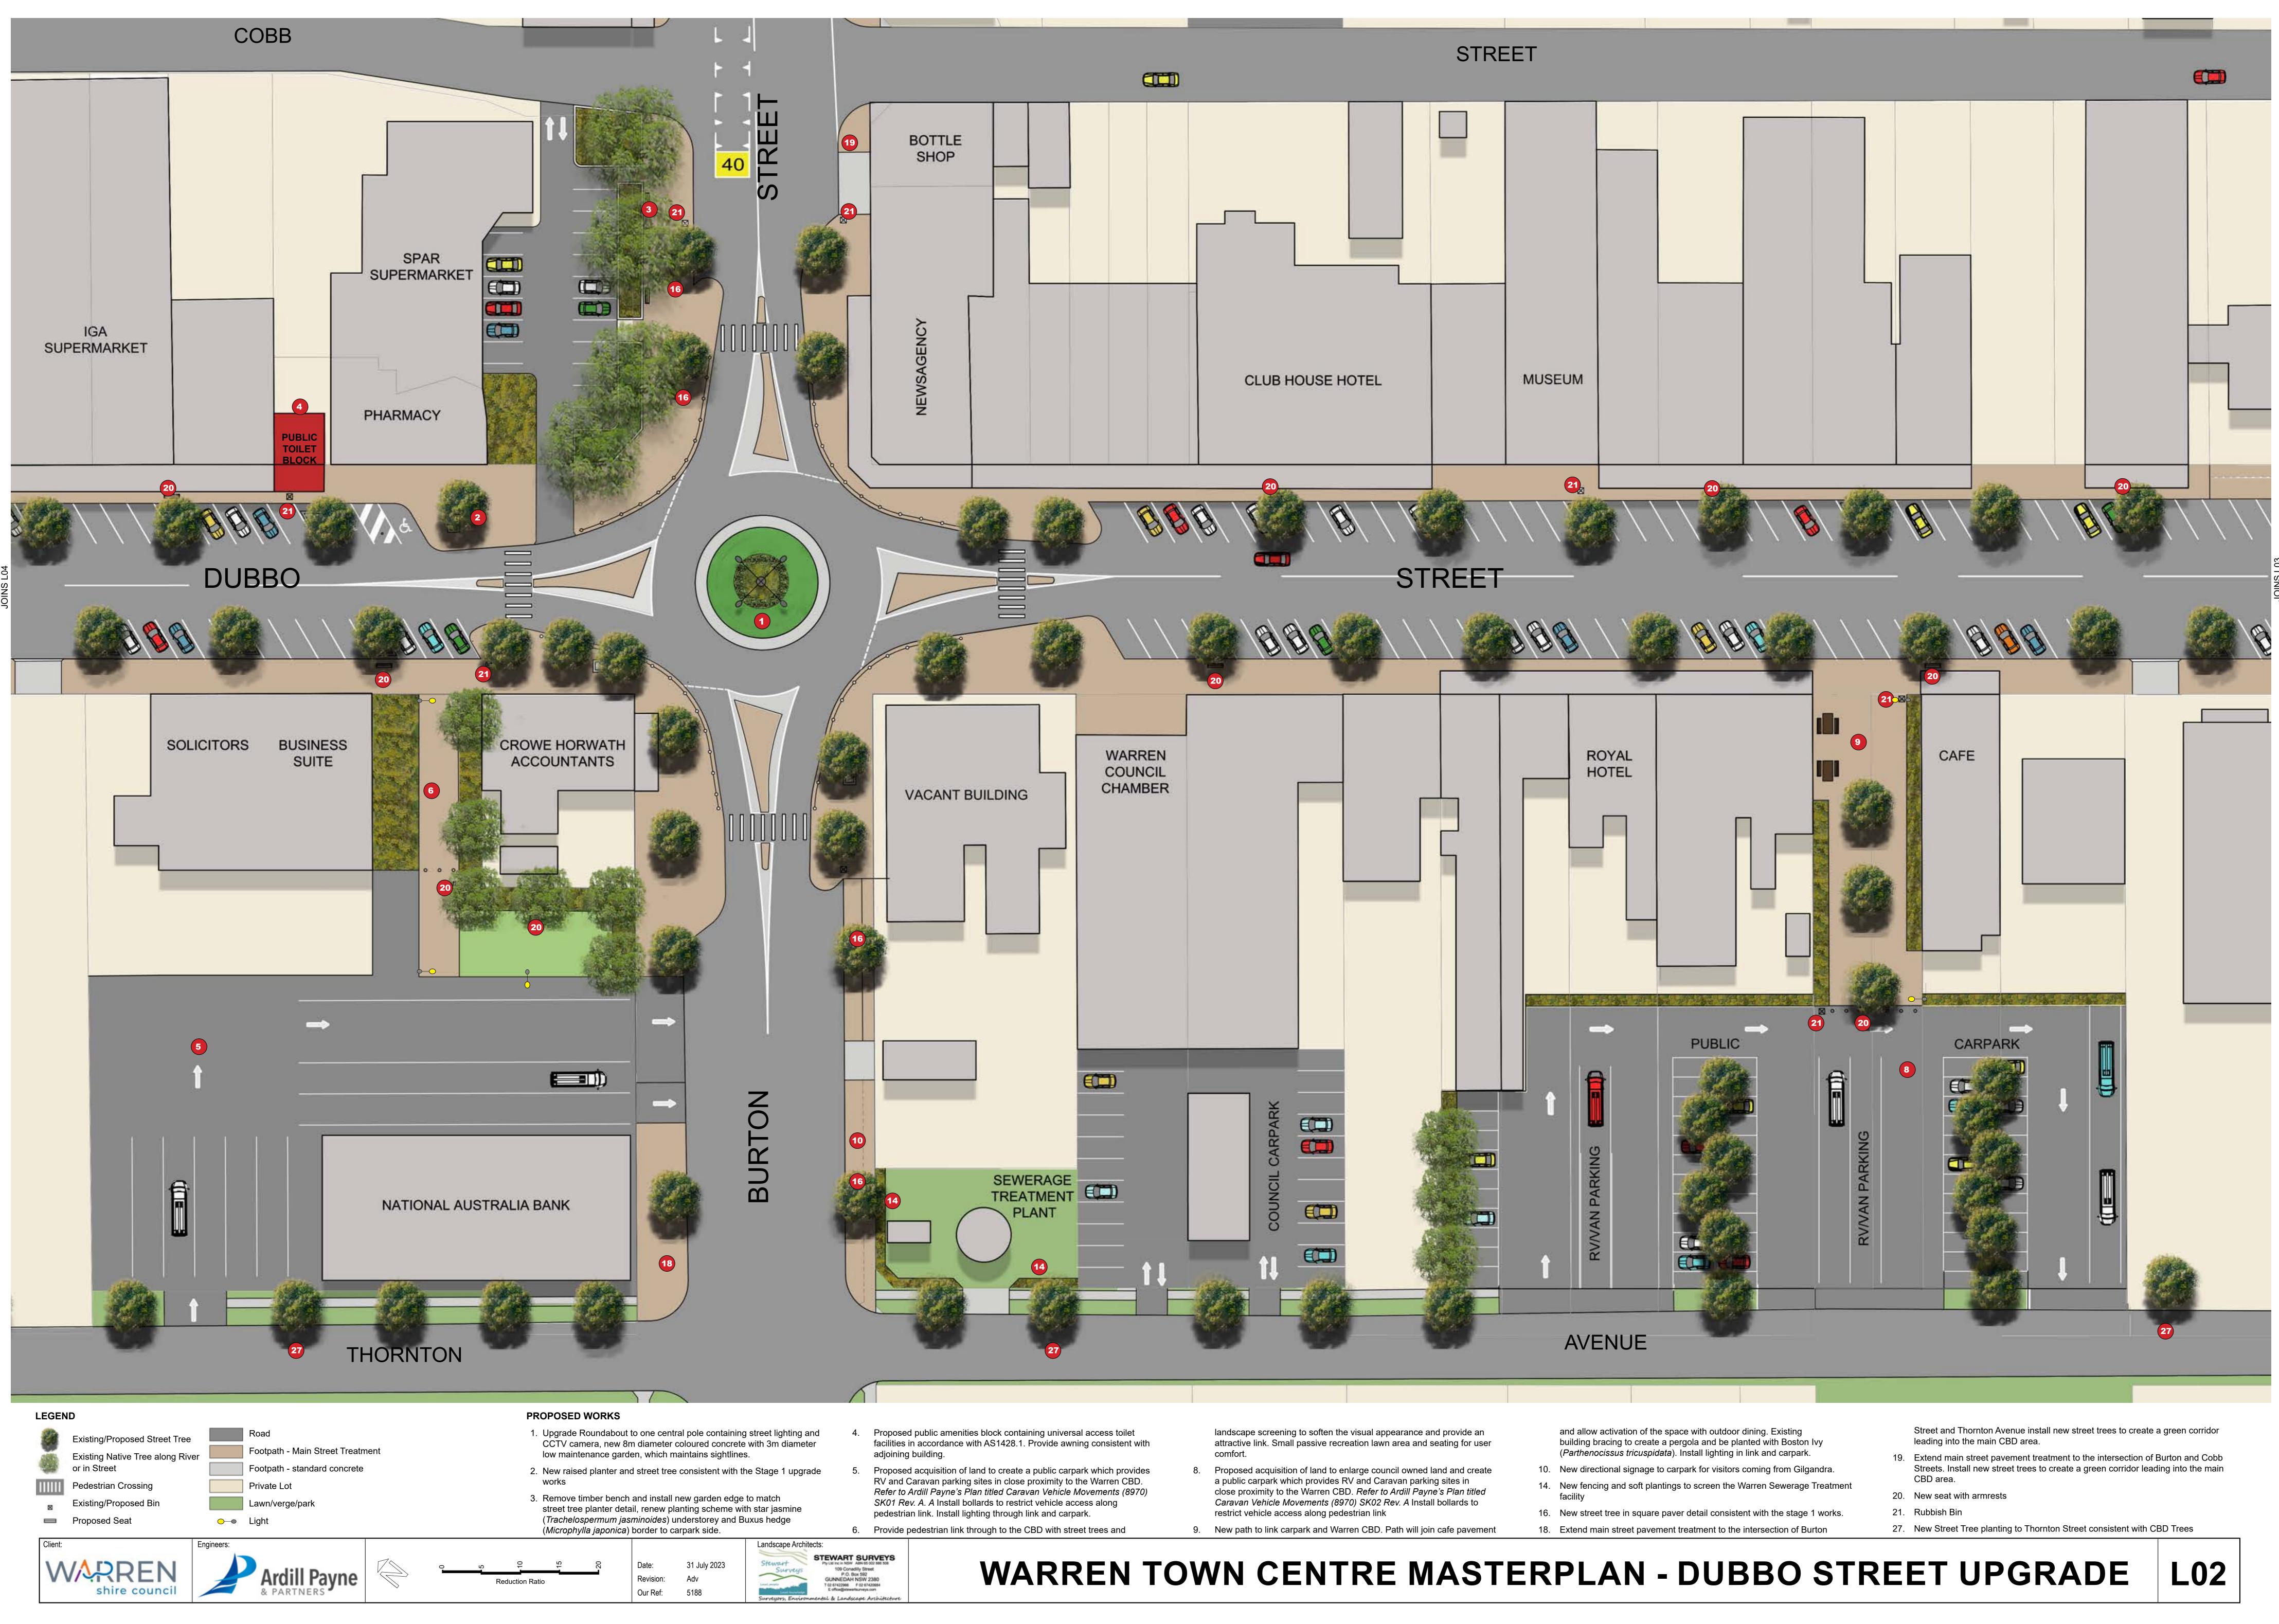

|     | alor                |
|-----|---------------------|
| 13. | Exte<br>Stre<br>acc |
| 14. | Nev<br>Trea         |
| 15. | Exte<br>the         |
|     |                     |

|             |                                |                             | Landscape Architects:                                                                                                |
|-------------|--------------------------------|-----------------------------|----------------------------------------------------------------------------------------------------------------------|
| <b>-</b> 20 | Date:<br>Revision:<br>Our Ref: | 31 July 2023<br>Adv<br>5188 | Stewart<br>Surveys<br>Surveys<br>Surveys<br>Surveys<br>Surveys<br>Surveysors, Environmental & Landscape Architecture |